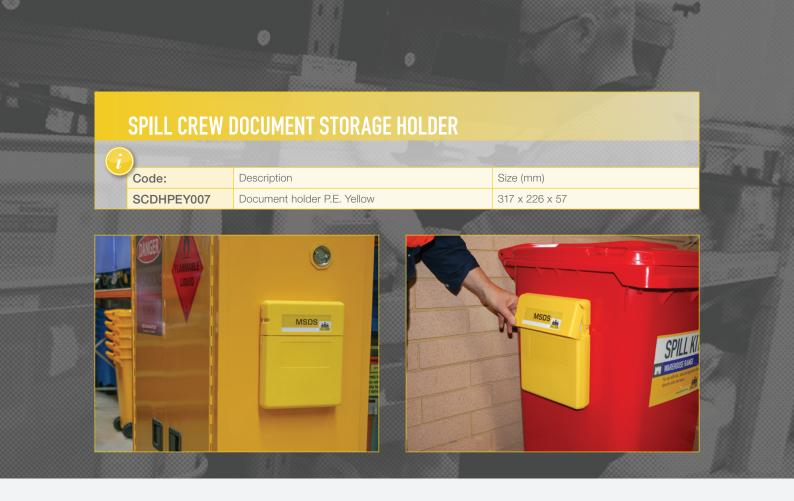

# **DOCUMENT STORAGE HOLDER**

THE SPILL CREW DOCUMENT STORAGE HOLDER HAS BEEN DESIGNED TO KEEP ALL YOUR IMPORTANT FILES, PAPERS AND DOCUMENTS CLEAN AND DRY EVEN IN THE HARSHEST OF ENVIRONMENTS.

## THE SPILL CREW ADVANTAGE™

- High Viz yellow (means it's quick to locate)
- Constructed form tough long lasting P.E.
- No metal = No corrosion
- Weather resistant
- Lock hole for padlocks or ties

• Etched designated areas for labels