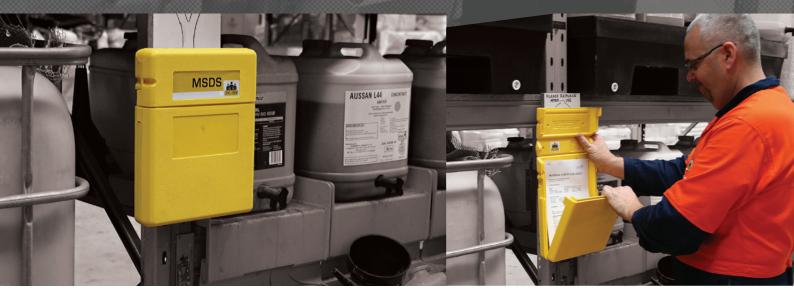

# **DOCUMENT STORAGE HOLDER**

THE SPILL CREW DOCUMENT STORAGE HOLDER HAS BEEN DESIGNED TO KEEP ALL YOUR IMPORTANT FILES, PAPERS AND DOCUMENTS CLEAN AND DRY EVEN IN THE HARSHEST OF ENVIRONMENTS.

#### **HEALTH AND SAFETY**

- **MSDS**
- Hazmat information
- First responder and first aider information

## THE SPILL CREW ADVANTAGE™

- High Viz yellow (means it's quick to locate)
- Constructed form tough long lasting P.E.
- No metal = No corrosion
- Weather resistant
- Lock hole for padlocks or ties

• Etched designated areas for labels