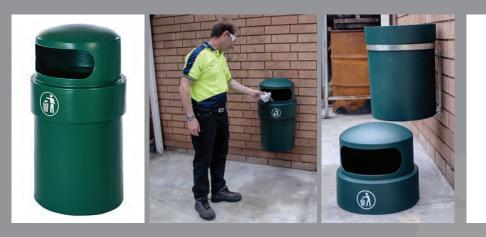

## **DESIGNED FOR SAFE AND SECURE** LITTER CONTAINMENT

Spill Crew's bird-proof plastic litter bin has been designed for outdoor public places, to securely and safely contain litter.

Spill Crew bird-proof litter bins are:

- Made from tough, UV resistant polyethylene •
- Proudly made in Australia by Australians •
- Ideal for use around kitchen areas, shopping centres, • public buildings, schools, parks etc.
- Able to be free-standing or mounted onto a pole or wall • (using the optional mounting bracket)

## **Optional mounting bracket available:**

- Galvanised bracket sold separately
- Enables the litter bin to be mounted to either a pole or onto a wall