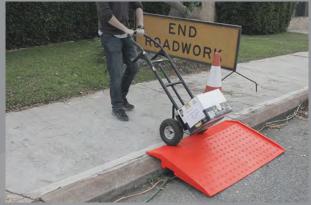

## STRONG AND PORTABLE Multhpurpose pedestrian rawp

Spill Crew's portable pedestrian ramp provides temporary access for pedestrians and trolleys whilst ensuring safe passage with minimum interruption to site works.

The ramp can also be used by furniture removalists or on a construction or mine site.

Spill Crew's ramp is ideal for use with wheeled trollies or to prevent a trip hazard for foot traffic on elevated areas such as street curbs.

This pedestrian ramp has been designed from durable and UV-resistant polyethylene materials with anti-slip technology.

At 122cm wide, most wheel-based trolleys can be easily manoeuvred over the ramp and pedestrians can pass easily without any bottle-necking.