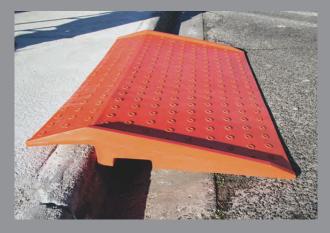

Spill Crew pedestrian ramps are:

- Anti-slip
- UV-stabilised standard orange (other colours available)
- Polyethylene construction
- Able to fit to any curb
- Able to be bolted to the curb if required

Spill Crew's 100% non-slip polyethylene ramp provides superior corrosion resistance to a wide range of chemicals and harsh environments.

Spill Crew has manufactured a convenient ramp that allows operators to safely and easily access curbs and small steps.

This pedestrian ramp is ideal around exhibition areas, outside public buildings, hospitals and agedcare facilities.

This pedestrian ramp has been designed from durable and UV-resistant polyethylene materials with anti-slip technology.

At 122cm wide, most wheel-based trolleys can be easily manoeuvred over the ramp and pedestrians can pass easily without any bottle-necking.