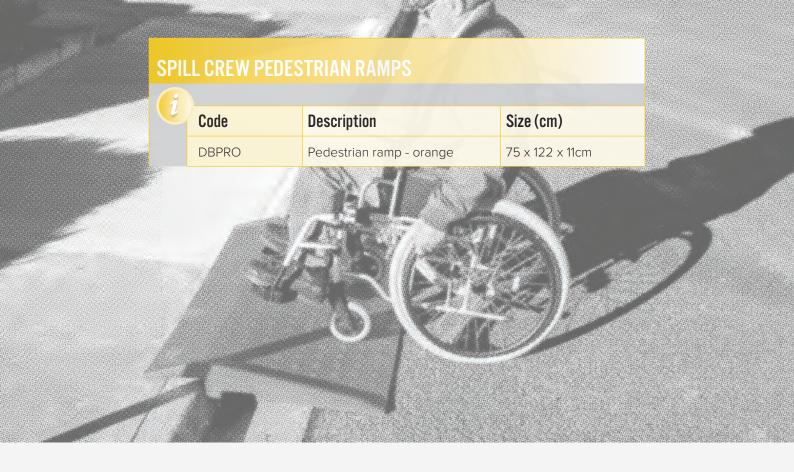

## **PEDESTRIAN RAMPS**

## STRONG AND PORTABLE Multhpurpose pedestrian rawp

Spill Crew's portable pedestrian ramp provides temporary access for pedestrians and trolleys whilst ensuring safe passage with minimum interruption to site works.

Spill Crew pedestrian ramps are:

- Anti-slip
- UV-stabilised standard orange (other colours available)
- Polyethylene construction
- Able to fit to any curb
- Able to be bolted to the curb if required

Spill Crew's 100% non-slip polyethylene ramp provides superior corrosion resistance to a wide range of chemicals and harsh environments.







Spill Crew has manufactured a convenient ramp that allows operators to safely and easily access curbs and small steps.

This pedestrian ramp is ideal around exhibition areas, outside public buildings, hospitals and agedcare facilities.

The ramp can also be used by furniture removalists or on a construction or mine site.

Spill Crew's ramp is ideal for use with wheeled trollies or to prevent a trip hazard for foot traffic on elevated areas such as street curbs.

This pedestrian ramp has been designed from durable and UV-resistant polyethylene materials with anti-slip technology.

At 122cm wide, most wheel-based trolleys can be easily manoeuvred over the ramp and pedestrians can pass easily without any bottle-necking.

## The Spill Crew pedestrian ramp includes

- grip handle inserts to a