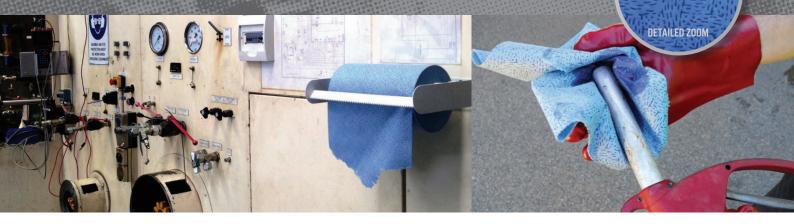

## Then Spill Crew's WorkTuff wipes are for you.

Spill Crew's polypropylene absorbent wipes hold together even after absorbing **six times** their own weight in liquid.

- Tough construction so they won't fall apart.
- Non-lint so no messy fibres left behind.
- General purpose absorbent will soak up all liquids such as coolant, degreaser, fuels, oils, grease or even water.
- Unlike rags, WorkTuff wipes are super-absorbent and take up far less room.

## Use a wall-mounted roll holder to dispense your WorkTuff wipes.

- Eliminate the loose wipes and rags in your workplace or vehicles.
- Remove the problem of wipes being relocated around the workplace.

Install a Spill Crew roll holder in your workplace or vehicle:

- Quickly and easily find your wipes in a hurry
- Fast and simple to dispense

| Code           | WorkTuff Wipe Roll - 100m x 300mm                |
|----------------|--------------------------------------------------|
| SCM100.32LB-5H | Five rolls plus wall-mounted roll holder         |
| SCM100.32LB-5  | Five rolls only                                  |
| SCM100.32LB-1  | One roll only                                    |
| SCMRHW         | Wall-mounted roll holder only                    |
|                | SCM100.32LB-5H<br>SCM100.32LB-5<br>SCM100.32LB-1 |