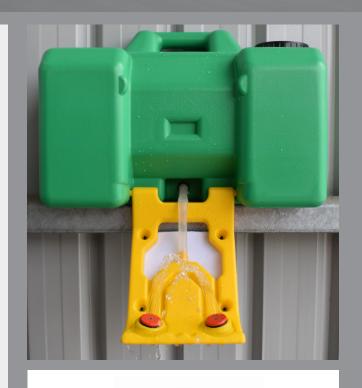

## **PORTABLE GRAVITY FED EYEWASH**

## Flush hazardous contaminants from the eyes

- Lightweight and portable
- ► Ideal for locations that have limited or no plumbed water

## **Features**

- 34.1 litre (9 gallon) capacity
- Full tank streams water for 15 minutes at a rate of 1.5L per minute
- High density polyethylene tank
- Fold-up eyewash arm protects spray outlets when not in use
- Top carry handle for handling and portability
- · Includes bracket for wall mounting
- Label included for recording inspection date(s)
- Each unit is supplied with 1 x 250ml bottle of eyewash preservative to keep eyewash water clean and help prevent the growth of bacteria in the tank