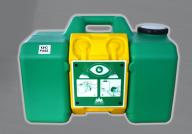

## **PORTABLE GRAVITY FED EYEWASH**

## Flush hazardous contaminants from the eyes

- Lightweight and portable
- ► Ideal for locations that have limited or no plumbed water

## **Features**

- 34.1 litre (9 gallon) capacity
- Full tank streams water for 15 minutes at a rate of 1.5L per minute
- High density polyethylene tank
- Fold-up eyewash arm protects spray outlets when not in use
- Top carry handle for handling and portability
- · Includes bracket for wall mounting
- Label included for recording inspection date(s)
- Each unit is supplied with 1 x 250ml bottle of eyewash preservative to keep eyewash water clean and help prevent the growth of bacteria in the tank