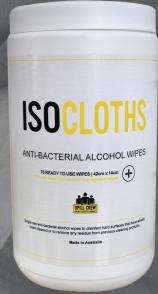

## **ISOCLOTHS**

## **ANTI-BACTERIAL ALCOHOL WIPES**

- ► Hospital grade wipes to disinfect hard surfaces
- ► Ideal for disinfecting, wiping, cleaning and polishing

Spill Crew ISOCLOTHS are anti-bacterial alcohol wipes used to disinfect hard surfaces that have already been cleaned or to remove any residue from previous cleaning products for a work-ready, sanitised surface.

- 70% v/v isopropyl alcohol impregnated wipes
- 75 ready to use wipes per container
- Wipe dimensions: 42cm x 14cm