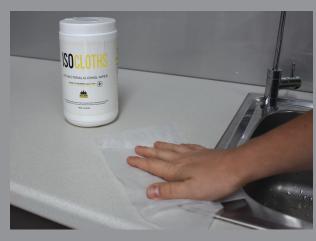

## **ANTI-BACTERIAL ALCOHOL WIPES**

- ► Hospital grade wipes to disinfect hard surfaces
- ► Ideal for disinfecting, wiping, cleaning and polishing

Spill Crew ISOCLOTHS are anti-bacterial alcohol wipes used to disinfect hard surfaces that have already been cleaned or to remove any residue from previous cleaning products for a work-ready, sanitised surface.

## Suitable for use in:

- Workshops
- **Factories**
- Offices

- Warehouses
- Kitchens
- Vehicles

| Code       | Item description                              | Size        |
|------------|-----------------------------------------------|-------------|
| SCISOCLOTH | Anti-bacterial wipes   75 wipes per cannister | 42cm x 14cm |