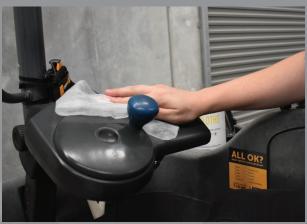

## **ANTI-BACTERIAL ALCOHOL WIPES**

- ► Hospital grade wipes to disinfect hard surfaces
- ► Ideal for disinfecting, wiping, cleaning and polishing

Spill Crew ISOCLOTHS are anti-bacterial alcohol wipes used to disinfect hard surfaces that have already been cleaned or to remove any residue from previous cleaning products for a work-ready, sanitised surface.

## Suitable for use in:

- Workshops
- **Factories**
- Offices

- Warehouses
- Kitchens
- Vehicles

| Code       | Item description                              | Size        |
|------------|-----------------------------------------------|-------------|
| SCISOCLOTH | Anti-bacterial wipes   75 wipes per cannister | 42cm x 14cm |