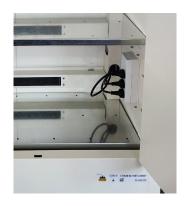

## **FEATURES**

- 8 charging points
- 10 amp horizontal rack power strips
- Two shelves with 4 charging points each shelf
- 3 Pin Flat 15 Amp Appliance inlet 250V
- 1 Pole 16 Amp 30mA RCB0
- 1 Pole 10 Amp 30mA RCB0
- 2 x 148mm fans at 55 cubic meters of air per hour
- IP54 rated fittings
- Double wall construction with 40mm thermal barrier
- Self-closing door with stainless steel, three point bullet self-latching system
- Adjustable hydraulic door closure
- Flush mount handle and key lock
- Internal spill containment bund with suspended perforated floor
- Durable UV stabilised thermosetting polyester powder coat finish

| SPECIFICATIONS           |                                      |
|--------------------------|--------------------------------------|
| Product name             | Lithium-ion charging storage cabinet |
| Code                     | SCIRL8                               |
| Charging outlets         | 8                                    |
| Construction material    | Steel                                |
| Fans                     | (2) x 148mm x 148mm x 67mm           |
| Flow capacity            | 55m³/hr                              |
| Fitting rating           | IP54                                 |
| Surface finish           | UV-stabilised polyester powder       |
| Paint colour             | White                                |
| Doors                    | 1                                    |
| Shelves (including base) | 2                                    |
| Outlets per shelf        | 4                                    |
| External dimensions      | 595mm x 475mm x 1005mm               |