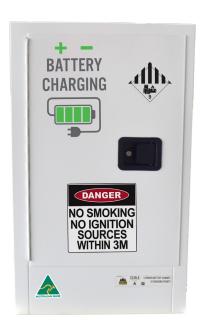

## Lithium-ion charging storage cabinet - 8 Outlet

## **APPLICATION**

For the safe and secure charging and storage of lithium-ion batteries

## **FEATURES**

- 8 charging points
- 10 amp horizontal rack power strips
- Two shelves with 4 charging points each shelf
- 3 Pin Flat 15 Amp Appliance inlet 250V
- 1 Pole 16 Amp 30mA RCB0
- 1 Pole 10 Amp 30mA RCB0
- 2 x 148mm fans at 55 cubic meters of air per hour
- IP54 rated fittings
- Double wall construction with 40mm thermal barrier
- Self-closing door with stainless steel, three point bullet self-latching system
- Adjustable hydraulic door closure
- Flush mount handle and key lock
- Internal spill containment bund with suspended perforated floor
- Durable UV stabilised thermosetting polyester powder coat finish