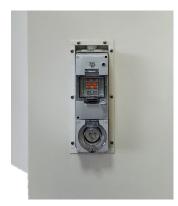

## **FEATURES**

- 8 charging points
- 10 amp horizontal rack power strips
- Two shelves with 4 charging points each shelf
- 3 Pin Flat 15 Amp Appliance inlet 250V
- 1 Pole 16 Amp 30mA RCB0
- 1 Pole 10 Amp 30mA RCB0
- 2 x 148mm fans at 55 cubic meters of air per hour
- IP54 rated fittings
- Double wall construction with 40mm thermal barrier
- Self-closing door with stainless steel, three point bullet self-latching system
- Adjustable hydraulic door closure
- Flush mount handle and key lock
- Internal spill containment bund with suspended perforated floor
- Durable UV stabilised thermosetting polyester powder coat finish

| SPECIFICATIONS           |                                      |
|--------------------------|--------------------------------------|
| Product name             | Lithium-ion charging storage cabinet |
| Code                     | SCIRL8                               |
| Charging outlets         | 8                                    |
| Construction material    | Steel                                |
| Fans                     | (2) x 148mm x 148mm x 67mm           |
| Flow capacity            | 55m³/hr                              |
| Fitting rating           | IP54                                 |
| Surface finish           | UV-stabilised polyester powder       |
| Paint colour             | White                                |
| Doors                    | 1                                    |
| Shelves (including base) | 2                                    |
| Outlets per shelf        | 4                                    |
| External dimensions      | 595mm x 475mm x 1005mm               |