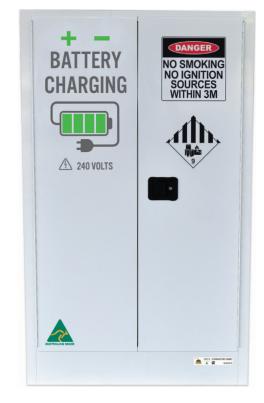

## Lithium-ion charging storage cabinet - 24 Outlet

## APPLICATION

For the safe and secure charging and storage of lithium-ion batteries

## FEATURES

- 24 charging points
- 10 amp horizontal rack power strips
- Three shelves with 8 charging points each shelf
- 3 Pin Flat 15 Amp Appliance inlet 250V
- 1 Pole 16 Amp 30mA RCBO
- 1 Pole 10 Amp 30mA RCBO
- 2 x 148mm fans at 55 cubic meters of air per hour
- IP54 rated fittings
- Double wall construction with 40mm thermal barrier
- Two self-closing doors with stainless steel, three point bullet self-latching system
- Adjustable hydraulic door closure
- Flush mount handle and key lock
- Internal spill containment bund with suspended perforated floor
- Durable UV stabilised thermosetting polyester powder coat finish

## **SPECIFICATIONS**

| SPECIFICATIONS           |                                      |
|--------------------------|--------------------------------------|
| Product name             | Lithium-ion charging storage cabinet |
| Code                     | SCIRL24                              |
| Charging outlets         | 24                                   |
| Construction material    | Steel                                |
| Fans                     | (2) x 148mm x 148mm x 67mm           |
| Flow capacity            | 55m <sup>3</sup> /hr                 |
| Fitting rating           | IP54                                 |
| Surface finish           | UV-stabilised polyester powder       |
| Paint colour             | White                                |
| Doors                    | 2                                    |
| Shelves (including base) | 3                                    |
| Outlets per shelf        | 8                                    |
| External dimensions      | 1115mm x 520mm x 1850mm              |
| Weight                   | 175kg                                |