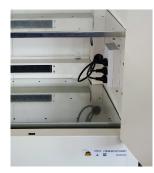

## FEATURES

- 24 charging points
- 10 amp horizontal rack power strips
- Three shelves with 8 charging points each shelf
- 3 Pin Flat 15 Amp Appliance inlet 250V
- 1 Pole 16 Amp 30mA RCBO
- 1 Pole 10 Amp 30mA RCBO
- 2 x 148mm fans at 55 cubic meters of air per hour
- IP54 rated fittings
- Double wall construction with 40mm thermal barrier
- Two self-closing doors with stainless steel, three point bullet self-latching system
- Adjustable hydraulic door closure
- Flush mount handle and key lock
- Internal spill containment bund with suspended perforated floor
- Durable UV stabilised thermosetting polyester powder coat finish

| INTERNAL DIMENSIONS (W x D x H) |                       |
|---------------------------------|-----------------------|
| Top shelf                       | 925mm x 330mm x 350mm |
| Middle shelf                    | 975mm x 325mm x 575mm |
| Base Shelf                      | 840mm x 320mm x 565mm |