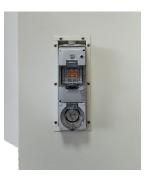

## FEATURES

- 24 charging points
- 10 amp horizontal rack power strips
- Three shelves with 8 charging points each shelf
- 3 Pin Flat 15 Amp Appliance inlet 250V
- 1 Pole 16 Amp 30mA RCBO
- 1 Pole 10 Amp 30mA RCBO
- 2 x 148mm fans at 55 cubic meters of air per hour
- IP54 rated fittings
- Double wall construction with 40mm thermal barrier
- Two self-closing doors with stainless steel, three point bullet self-latching system
- Adjustable hydraulic door closure
- Flush mount handle and key lock
- Internal spill containment bund with suspended perforated floor
- Durable UV stabilised thermosetting polyester powder coat finish

## **SPECIFICATIONS**

| SPECIFICATIONS           |                                      |
|--------------------------|--------------------------------------|
| Product name             | Lithium-ion charging storage cabinet |
| Code                     | SCIRL24                              |
| Charging outlets         | 24                                   |
| Construction material    | Steel                                |
| Fans                     | (2) x 148mm x 148mm x 67mm           |
| Flow capacity            | 55m <sup>3</sup> /hr                 |
| Fitting rating           | IP54                                 |
| Surface finish           | UV-stabilised polyester powder       |
| Paint colour             | White                                |
| Doors                    | 2                                    |
| Shelves (including base) | 3                                    |
| Outlets per shelf        | 8                                    |
| External dimensions      | 1115mm x 520mm x 1850mm              |
| Weight                   | 175kg                                |