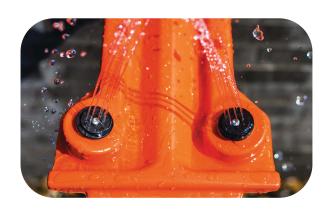

## **Features**

- Manufactured to meet Australian Standard AS4775-2007
- Delivery manifold drains unused water away reducing the risk of stagnating water becoming trapped
- High visibility orange unit incorporates handles to make moving and relocating easy
- Unit utilises gravity to deliver a controlled flow of a minimum of
  1.5 litres per minute of water for 15 minutes
- · Wall mounting bracket included
- Optional eyewash preservative helps prevent the growth of bacteria in the eyewash tank (sold separately in a pack of 4x 250ml bottles).