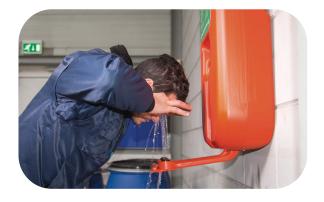

## OPTIWASH® GRAVITY FED EYEWASH - 38 L

In locations with limited access to plumbed water, this wall-mounted eyewash unit offers the solution to keep your workforce safe. This portable, slimline 38-litre tank delivers a controlled flow of 1.5 litres per minute of water for 15 minutes, to efficiently flush the eyes when exposed to harmful contaminants.

## **Features**

- Manufactured to meet Australian Standard AS4775-2007
- Delivery manifold drains unused water away reducing the risk of stagnating water becoming trapped
- High visibility orange unit incorporates handles to make moving and relocating easy
- Unit utilises gravity to deliver a controlled flow of a minimum of
  1.5 litres per minute of water for 15 minutes
- · Wall mounting bracket included
- Optional eyewash preservative helps prevent the growth of bacteria in the eyewash tank (sold separately in a pack of 4x 250ml bottles).