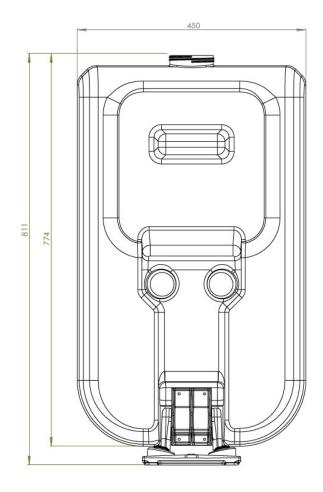

| SPECIFICATIONS             |                                                        |  |
|----------------------------|--------------------------------------------------------|--|
| Product Name:              | Wall mounted self-contained gravity fed eye wash - 38L |  |
| Code:                      | SCES-EG38                                              |  |
| Capacity:                  | 38 litres                                              |  |
| Operation:                 | Pull down manifold                                     |  |
| Flow Rate:                 | 1.5 litres /min                                        |  |
| Dimensions (tank - H/W/D): | 774 mm x 450 mm x 186 mm                               |  |
| Weight:                    | Empty: 5.8kg, Full: 42kg                               |  |