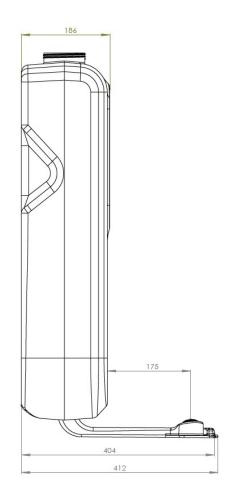

| SPECIFICATIONS             |                                                        |  |
|----------------------------|--------------------------------------------------------|--|
| Product Name:              | Wall mounted self-contained gravity fed eye wash - 38L |  |
| Code:                      | SCES-EG38                                              |  |
| Capacity:                  | 38 litres                                              |  |
| Operation:                 | Pull down manifold                                     |  |
| Flow Rate:                 | 1.5 litres /min                                        |  |
| Dimensions (tank - H/W/D): | 774 mm x 450 mm x 186 mm                               |  |
| Weight:                    | Empty: 5.8kg, Full: 42kg                               |  |