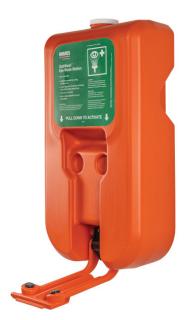

### OptiWash® wall mounted self-contained gravity fed eyewash - 38 L

### APPLICATION

Portable, gravity fed eyewash unit to flush contaminants from the eyes. Perfect for areas with limited access to plumbed water.

#### FEATURES

- Delivery manifold drains unused water away reducing the risk of stagnating water becoming trapped
- Wall mounting bracket included
- Optional water preservative additive available to prevent the growth of bacteria